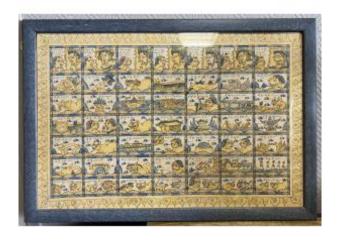

## Description

Balinese Palalintangan Calendar 20th century circa 1950 Hand painted pigment on textile. Notes: The composition is gridded into 49 images arranged in 7 vertical columns with deities, wayang figures, animals and demonic figures (buta) specific to each day. / Palalintangan, a Balinese astrological calendar divided into 49 sections with representations of gods, spirits, animals and various symbols, accompanied by Indonesian texts. Painting on linen. Well preserved. h45 x 65 x 2