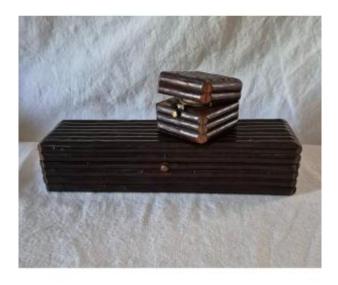

## Chestnut Log Travel Inkwell And Matching Pencil Holder.

## Description

Like a stack of logs for a beautiful trompe l'oeil effect, this writing set fits perfectly into a spirit of both the Black Forest and North American trapper by its very buccaneer evocative effect while remaining sober and elegant. The inkwell is a travel model with double closure and spring pressure allowing a perfect seal.

## 240 EUR

Period: 19th century

Condition : Très bon état Material : Solid wood

Length: plumier 25.5 cm Width: encrier 6 x 6 cm

Height: plumier 5,5 cm encrier 5 cm

Depth: plumier 7 cm

https://www.proantic.com/en/1392796-chestnut-log-travel-inkwell-and-matching-pencil-holder.html