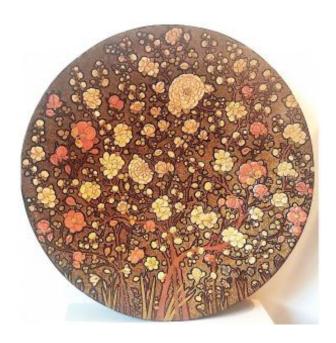

## Description

Large decorative dish with Japanese-style peach blossom decoration. This large boiled cardboard bowl is typical of quality old productions from the Kashmir region of India. The decoration is in light relief and painted in subtle colors on a background made up of tiny golden interlacing. Work from the beginning of the 20th century, around 1920, at the transition from Art Nouveau to Art Deco styles. NB/ Shipping possible for France via Colissimo tracked: 20 euros.