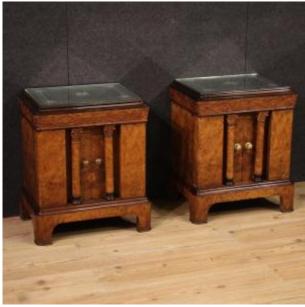

# Description COD 11120

Pair of Italian bedside tables from the mid-20th century. Cantù-made furniture in Empire style veneered in burl, mahogany and beech. Bedside tables with two doors and a drawer of good capacity, ideal for a bedroom or living room. Top in antiqued mirror adorned with painted silver decorations (see photo), of good size and service. Front complete with columns with finely worked capitals (see photo). Furniture of excellent proportions, in good state of conservation.