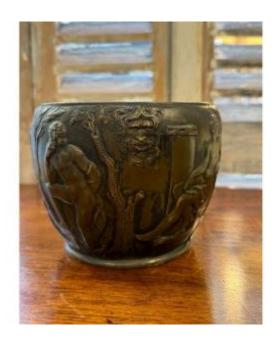

## Old Pot Cache-pot Bronze Patinated Inspired By The Portland Vase Period XIX Eme Antique Decor

400 EUR

Period: 19th century

Condition: Très bon état

Material: Bronze

Width: 14 cm

Height: 10,8 cm

## Description

Magnificent and very original pot or cache pot in patinated bronze presenting an antique decoration on the entirety inspired by the portland vase in Roman glass from the British Museum. The bottom is also decorated and represents a man with his hair under a tree With his inner pot. Period - 19th century. Superb patina Dimension Height 10.8 cm max width 14 cm Full of presence Find us on antiquites-monfuturanterieur.fr and on insta mon\_futur\_anterieur