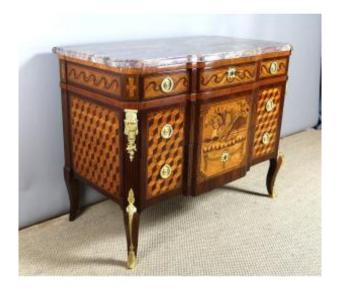

# Description

Beautiful chest of drawers in transitional style marquetry opening with three large drawers, two of which do not have a crosspiece. It is made of several types of wood (satin, rosewood, lemon, rosewood). Marquetry with musical attributes on the drawers and marquetry of cubes and Greek decoration. Furniture entirely assembled on oak with remarkable cabinetmaking quality. The marble top (Italy) is grooved. Furniture entirely restored in perfect condition and from the first half of the 19th century. DIMENSIONS: 1.13MX 0.58M AND 0.88M HEIGHT DELIVERY ON QUOTE;