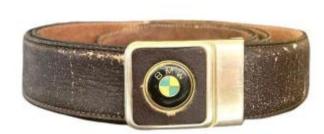

## Vintage Bmw Belt Buckle - Rare - 70s - Jewelry - Collection

150 EUR

Period: 20th century

Condition: Bon état

Material: Metal

Length: 5

Height: 3.5

Depth: 1

https://www.proantic.com/en/1395367-vintage-bmw-belt-buck

le-rare-70s-jewelry-collection.html

Description

Rare vintage BMW belt buckle, automobile brand, on its original leather belt. The buckle is removable and will easily attach to a new belt. This buckle is very rare and was made for the directors of the BMW France company in the 70s/80s. The buckle is in good condition. Note that the leather belt is in used condition. The buckle is in gold metal from the Magama brand for BMW with the BMW logo surrounded by brown leather. Superb automobile collector's item - BMW