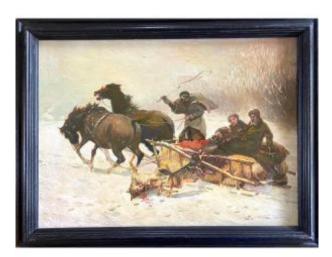

## "the Attack Of The Wolves". Oil On Framed Panel. Central European Or Russian School,

#### Description

Oil on framed panel depicting the attack of a sled by two wolves. Russian or Central European School, mid-20th century. Signed lower right (Signature to be deciphered). Good condition. 51 x 39 cm with the frame 44.5 x 32.5 cm without the frame.