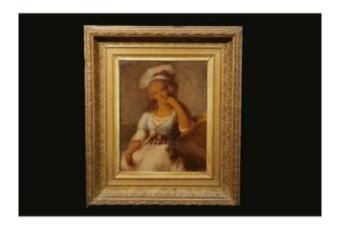

## Fixed Under Glass Portrait Of Woman, Late 18th Century

### Description

Fixed under glass

Portrait of a woman

18th century

Very good condition

Frame in very good condition, more recent, 19th

century

Wood and gilded stuck

Painting on glass alone: 20 x 26 cm

Frame: 36 x 41.5 cm

All deliveries, careful shipping with insurance