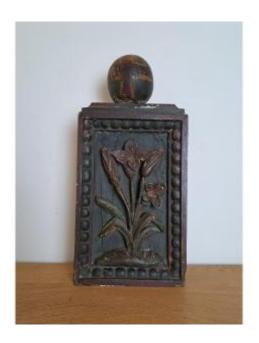

# Religious Woodwork Element, Oak, Late 18th Century.

#### Description

Beautiful religious woodwork element, Polychrome oak frame, in the center of which is a bouquet of flowers (Iris), Frame decorated with a pearl frieze, Topped with an orb of which the cross is most certainly missing above, In used condition, wear of time, beautiful patina, French work of the 18th century. Weight: 2000 gr, Dimensions: Height: 41 cm, Length: 19 cm, Width: 9 cm.