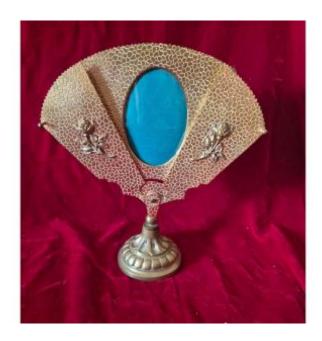

## Bronze Fan-shaped Photo Frame With Convex Glass

180 EUR

Period: 20th century

Condition: Très bon état

Material: Bronze

Width: 19 cm fermé

Height: 21 cm

 $https://www.proantic.com/en/1397277-bronze-fan-shaped-pho\\ to-frame-with-convex-glass.html$ 

## Description

Let yourself be charmed by the fantasy of this speaking frame in the manner of "I love you, me neither" depending on the position of the leaves. A bronze base supports this fan, also in bronze, with a cracked appearance and which reveals an oval frame. A way to communicate to your spouse without saying a word, the mood of the day.

Dimensions for the photo 8 x 5 cm

Shipping in France and internationally, contact me for the terms

Dealer