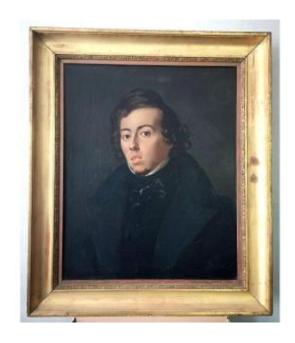

## Romantic School Early 19th Century: Portrait Of An Elegant Man 1830 47 X 59 At Sight

700 EUR

Period : 19th century Condition : Réentoilé Material : Oil painting

https://www.proantic.com/en/1397280-romantic-school-early-19th-century-portrait-of-an-elegant-man-1830-47-x-59-at-sigh

## Description

French School from the beginning of the 19th century Romantic portrait of an elegant young man Charles X period around 1830 very good condition - has been relined - 47 x 59 original frame 63 x 74