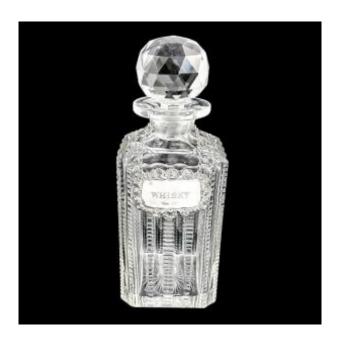

## Description

Classic Edwardian cut glass square shoulder decanter with a vintage sterling silver "Whisky" label / bottle ticket.

Rectangular slightly domed body of the label is trimmed with an ornate embossed border of scrolls and shells in opulent Georgian style.

A unique gift idea for the discerning drinker in your life.

Made by A Marston & Co and fully assayed for Birmingham, 1968

Very good antique condition. Some scratches to glass; small nibbles to bottle edges.