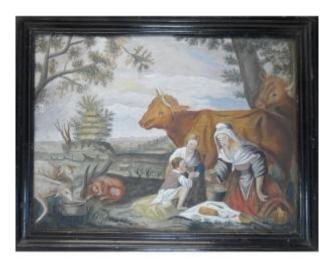

#### Description

Live from an attic from Pézenas region, having lost its glass, (dust has left a kind of gray mist) a large gouache on paper with idyllic setting, of a well-treated nature, letting men, animals and landscapes live together in a happy sharing. Good condition, beautiful appearance, everything is sincere.

Gouache: 31cm x 40cm. Black varnished wooden frame.

This item is for immediate purchase, payable by credit card or paypal.

- eclectic - antique dealers since 1970, Siret: FR
24.430113233. Invoice and Certificate are attached to each of our shipments.