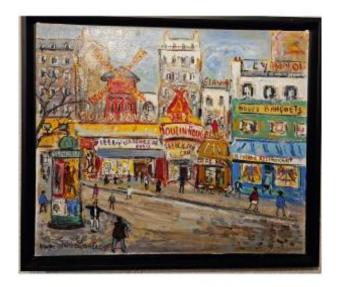

## Laurent Bruno Emile - 1928 - Montmartre - Oil On Canvas.

### Description

Oil on canvas signed lower left, titled and countersigned on the back. LAURENT Bruno Emile, painter from Montmartre born in 1928, is part of the soul of this famous district of Paris through the authentic side of his works. This very typical painting, representing in all colors the famous Moulin Rouge truly illustrates the charm of this place.