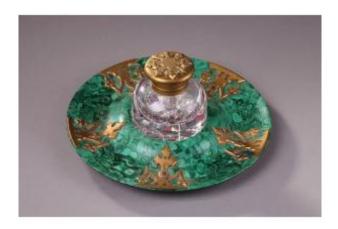

## Description

Inkwell with circular tray plated with malachite plates and decorated with geometric patterns in gilded bronze. The central cup in blown crystal and cut into a diamond point at the base and set in a gilded bronze mount. Work from the end of the 19th century. Probably Russian.