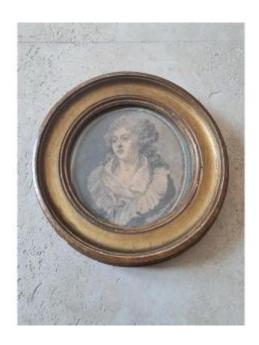

## Attributed To Augustin De Saint Aubin, Portrait Of A Lady Of Quality, Drawing, 18th Century.

650 EUR

Signature : Attribué à Augustin de Saint Aubin (Paris

1736-1807)

Period: 18th century Condition: Bon état Material: Paper

## Description

Attributed to Augustin de Saint Aubin, Superb drawing of a lady of quality, Drawing in black stone, In good condition, beautiful patina of time, it should be noted some small chips of use at the level of the frame, Marie Louise in wash, Frame in wood and gilded stucco from the 18th century, twisted, See photos, sold in good condition of house, Does not have a signature, French work from the 18th century, Weight: 435 gr.

Dimensions: Height: 22.5 cm, Width: 22 cm. Drawing alone: Height: 14.5 cm, Width: 12.5 cm.