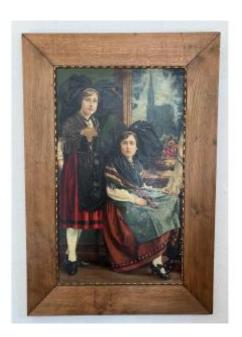

#### Description

Large framed Alsatian painting, from the beginning of the 20th century. About two Alsatian women in an interior, posing in front of a window opening onto Strasbourg Cathedral. Good used condition, original varnish. Beautiful atmosphere, well framed. Original wooden frame. Dated 1920, and signed lower right. Frame size: 100 x 60 cm

### 1 600 EUR

Signature : Dom. Braun Period : 20th century Condition : Etat d'usage Material : Oil painting Width : 86 Height : 127

https://www.proantic.com/en/1400091-large-alsatian-paintingstrasbourg-alsatian-women-in-traditional-costume-in-front-of-t h.html