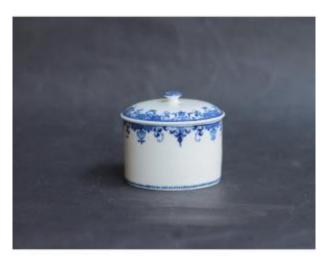

## Description

Large makeup pot, with its knobbed lid, in soft porcelain from Saint-Cloud, circa 1725-1740. Blue monochrome decoration of embroidery on the border and sawtooth pattern on the base of the pot, as well as rosette patterns in reserve on the knob. Marked STTC and D perhaps for Louis-Dominqiue Chiconeau, active from 1722.