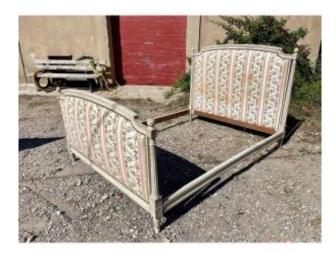

## Louis XVI Bed In Light Grey Painted Wood, 19th Century.

**400 EUR** 

Period: 19th century Condition: Bon état

Material: Painted wood

Width: 203cm

Height: 117,5cm

Depth: 150cm

 $https://www.proantic.com/en/1400930\text{-louis-xvi-bed-in-light-g} \\ rey-painted-wood-19th-century.html$ 

## Description

Louis XVI bed, detached column. 19th century period." Large Louis XVI style bed, in painted wood, gray I kept the original wool base, of very good quality if necessary. In good general condition. Do not hesitate to contact us in order to buy with full knowledge. You can reach us by email on this site by contacting the buyer or by phone at: 0650288114 0699488076 Transport costs are 100 EUR throughout France. For destinations abroad, contact us. Price: 400 EUR Period: 19th century Style: Louis XVI Condition: Good condition Material: painted wood Length: 203cm Interior: L193cm D: 142cm Width: Height: 117.5cm Depth: 150cm Reference (ID): 1129961