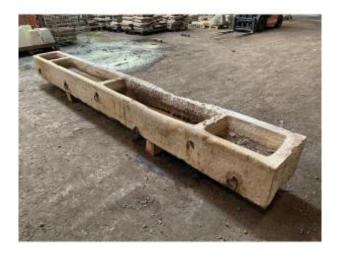

## Very Large Burgundy Trough - 4 Trays - 16th Century

2 600 EUR

Period: 16th century

Condition : Parfait état

Material: Stone

Length: 4,10 ml

Width: 46 cm

Height: 33 cm

https://www.proantic.com/en/1401757-very-large-burgundy-tr

ough-4-trays-16th-century.html

Description

Superb large farm trough with 4 bins

16th century period

Beautiful ochre patina

Origin: Langres region

Limestone Perfect condition

Length: 4.10 m

Width: 46 cm

Height: 33 cm

Deliverable by our carrier on quote.

Very careful transport due to the fragility of the

piece during handling.

Dealer