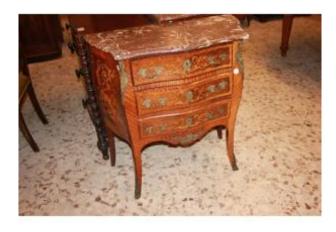

## Small French Louis XV Style Floral Inlaid Chest Of Drawers

950 EUR

Period: 19th century

Condition : Parfait état

Material: Other

Width: 83 Height: 83

Depth: 41

https://www.proantic.com/en/1402064-small-french-louis-xv-s tyle-floral-inlaid-chest-of-drawers.html

## Description

Small French chest of drawers from the second half of the 19th century, Louis XV style, made of rosewood with 3 drawers. It features a curved front and sides adorned with rich floral inlays, bronze applications, and a red marble top from

France. Curved legs.

Origin: France

Period: Second half of the 19th century

Style: Louis XV

Dimensions: 83x41x83h cm

Dealer