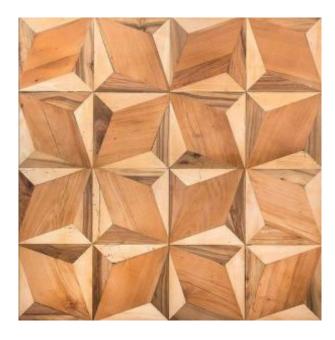

## Parquet - 19th Century Marquetry Panels

8 400 EUR

Period: 19th century

Condition: Prévoir restauration

Material: Solid wood

Length: 63 Width: 63

https://www.proantic.com/en/1402468-parquet-19th-century-

marquetry-panels.html

## Description

19th Century Marquetry Parquet Panels - Marquetry Flooring. Set of 69 whole panels and 10 m2 of offcuts and cuts. Panels made up of geometric pieces of walnut, cherry and maple laminated on solid softwood. As is. The set needs to be cleaned, some panels needing restoration. 19th Century Dimensions: 630 x 630 mm Whole panels: 27 m2 Cuts and offcuts: +/- 10 m2 Thickness 25 mm Price: EUR8,400 excluding VAT 20% VAT applies.