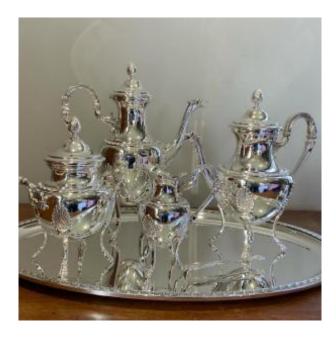

### Description

Magnificent silver-plated tea and coffee service in the Empire style. The spouts of the jugs are decorated with eagle heads, the feet in lion paws, all decorated with palmettes, oves, rows of pearls and pine cones. A very complete set including: -1 oval tray 66 x 38 cm - 1 jug height 28 cm - 1 jug height 30 cm - 1 sugar bowl height 22 cm - 1 milk jug height 15 cm - 1 sugar tongs length 12.5 cm Superb condition for this indoor and outdoor service. A very high quality silver-plated metal, shine. A large tray with an ove frieze.