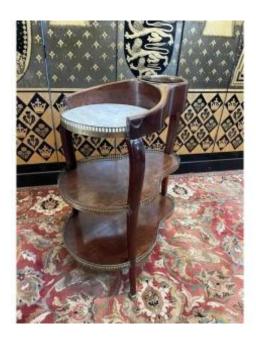

## Louis XVI Style Cooler-direcroire

## Description

Louis XVI style cooler - Directoire in mahogany. Traces of wear ... Restorations by our workshops possible on request. Height between shelves 25 cm DELIVERY FRANCE 150 EUR DELIVERY WORLDWIDE ON QUOTE We offer a selection of our items for the majority in perfect original condition or restored by our cabinetmakers upholsterers and gilders. A selection of items to be restored is also offered because we have a large stock and these items can be restored according to your desired finish by our craftsmen (choice of varnish - waxed furniture - armchairs and chairs with your fabric ...) We offer a very large choice of furniture and perhaps the one you are looking for is not present on our page but we have it in our 2200m2 warehouse where we welcome our very dear customers by appointment

## 650 EUR

Signature: None

Period : 20th century Condition : Bon état

Material : Solid wood

Length: 62 Width: 62 Height: 83 Depth: 42

https://www.proantic.com/en/1403261-louis-xvi-style-cooler-d

irecroire.html