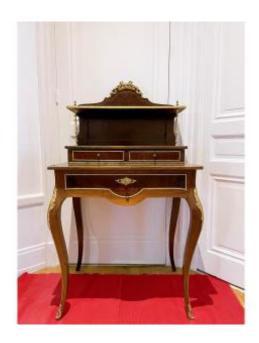

## Happiness Of The Day Napoleon III

1 200 EUR

Period: 19th century Condition: En l'etat

Material: Wood marquetry

https://www.proantic.com/en/1403458-happiness-of-the-day-n

apoleon-iii.html

## Description

Bonheur Du JourNapoleon III periodin marquetry and gilded bronzeSmall French lady's secretary cabinet all in marquetry (pear wood and amboyna) and gilded bronze (pine cone, acanthus, etc.) opening on the front two small drawers on the upper partLower part opening a large central drawer with writing desk system in drawer blue case and storage locker below.Napoleon III periodHeight 127 cm Width 71.5 cm Depth 50 cm Table height 75.5 cmPossibility of sending: France / International Payment: PayPal / Transfer / CB on showroom \*We always answer you quickly enough and thank you for remembering to check your junk mail. Our email address is: antiquitesmm@gmail.com\*If you would like to see this object or others, we will be happy to