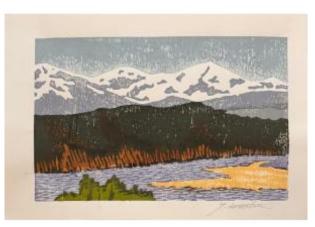

## Japanese Print By Komatsu: Lake And Mountains

## Description

Beautiful impression with very fresh colors, signed. Some folds due to printing and handling. Ca.1960. Nishiki-e Sosaku Hanga

Yoshimasa Komatsu was an active member of the Japan Print Association and lived in the city of Hirosaki, in the Aomori prefecture. His favorite subjects were mainly landscapes.