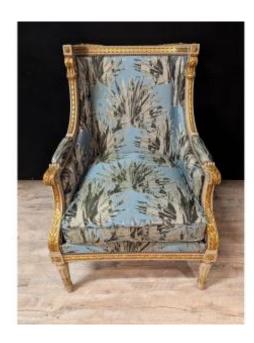

## Louis XVI Shepherdess With Lacquered Wooden Ear Flaps

### Description

Louis XVI Bergère with oreillettes in lacquered wood, enhanced with delicate gold leaf sculptures. The tapestry has been completely redone by a master upholsterer, and the seat cushion is filled with goose feathers for optimal comfort. It rests on four fluted legs, typical of the style, while the rudenté armrests are decorated with cuffs, adding to its refined elegance.