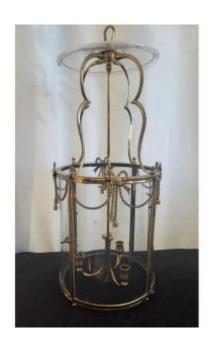

## Louis XVI Gilt Bronze Vestibule Lantern, Late 19th Century

950 EUR

Period: 19th century Condition: Bon état Material: Bronze

Diameter: 27 Height: 64

 $https://www.proantic.com/en/1404144-louis-xvi-gilt-bronze-v\\estibule-lantern-late-19th-century.html$ 

## Description

Beautiful gilded bronze lantern in a cylindrical shape with domed glass, Louis XVI style decorated with pearl garlands and tied ribbon, opening with a leaf, the removable central bouquet has three lights, complete with smoke cover, with a chain and hooks, not pierced with electricity Good general condition Height 64cm (without suspension chain) diameter 27 cm