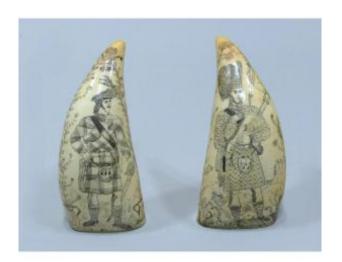

## Description

Pair of sperm whale teeth finely engraved in polychromy representing two Scots in a mountainous landscape, all surrounded by flower vases.

One of the characters plays the bagpipes and the second holds his sword in his left hand.

Dimensions: height of 13 cm.

Datable from the middle of the 19th century.

Dealer