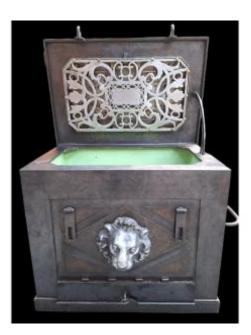

## Description

A very high quality iron chest. Inside the lid there is a lock, huge and spectacular and which is operated by 16 bolts, which is covered with a counterplate chiseled with an arabesque design. The face is decorated with a large lion's head. And below this head there is still a hidden drawer.

## 20 000 EUR

Period : 19th century Condition : Très bon état Material : Wrought iron Width : 85 cm Height : 76 cm Depth : 57 cm

https://www.proantic.com/en/1405522-exceptional-quality-iro n-chest.html