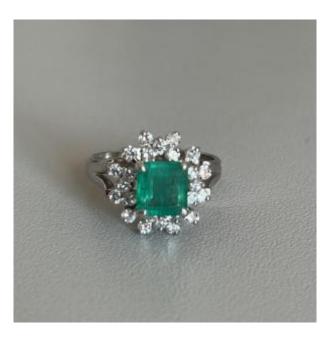

## 5972- Platinum Emerald Diamond Ring

## Description

Platinum ring centered with a natural square-cut emerald of approximately 1.00 ct in claw setting in a surround forming a corolla of modern-cut natural diamonds.

Tray: 15 x 15 mm. Height on finger: 10 mm. Gross weight: 6.35 g. Size: 52 Possibility of resizing, contact us.