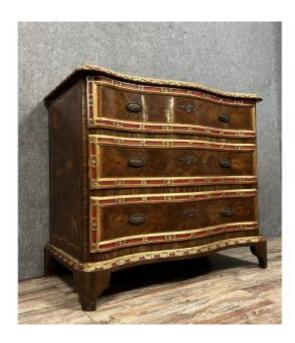

## Regency Style Curved Chest Of Drawers In Rosewood And Rosewood Marquetry

2 300 EUR

Period: 19th century Condition: Bon état Material: Marquetry

Width: 116 Height: 102 Depth: 62

https://www.proantic.com/en/1406262-regency-style-curved-c hest-of-drawers-in-rosewood-and-rosewood-marquetry.html

## Description

curved chest of drawers in Regency style in rosewood and palisander marquetry circa 1880 frames and moldings in carved, lacquered and gilded wood. opening on the front with three drawers with pull handles and patinated bronze entries, wooden top with movement Chest of drawers with decorations called "Four-leaf clover" of high quality cabinetmaking H 102 x W 116 x D 62 cm