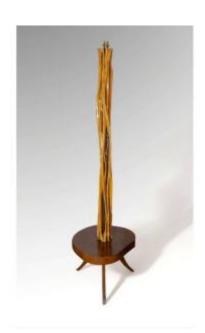

### Description

French floor lamp from the 1950s composed of a shaft which is the trunk of a small exotic tree embedded in a solid mahogany shelf. This rests on a tripod sabre base also in solid mahogany.

#### Size:

Height 160cm Shelf diameter approximately 45 cm, height 35cm, thickness 6cm Shaft diameter approximately 9cm Weight 10kg

Electrification is new More information on request Transport on estimate