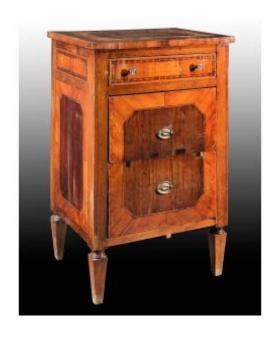

## Description

Veneered and inlaid in different woods bedside table, late 18th century,

front with two drawers without crossbars decorated with a single octagonal frame, under the top a smaller drawer, similarly decorated sides, truncated pyramidal feet, 87x57x45 cm 2021.266.5