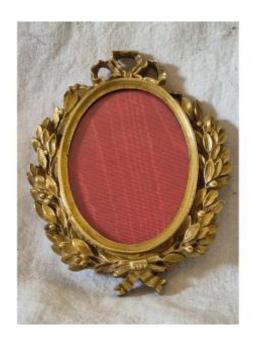

## Oval Frame In Gilt Bronze With Laurel Wreath And Louis XVI Bow

140 EUR

Period: 19th century

Condition: Très bon état

Material: Bronze

Width: 9.4 cm

Height: 11.7 cm

## Description

In cast bronze from the mid-19th century, this miniature frame offers a beautiful relief to the laurel crown tied with a ribbon and which supports an oval frame, which is dominated by an elegant Louis XVI knot. To hang, it has its glass. Dimensions of the oval: 5.3 x 7.2 cm