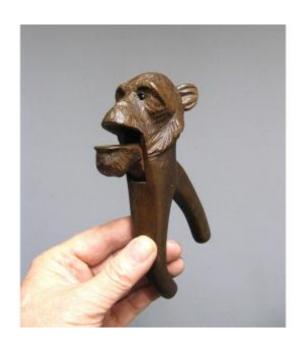

## Description

Carved wooden nutcracker, folk art, Black Forest or mountain style. The zoomorphic motif represents a monkey's head, on the jaw teeth are carved. Very fine work, very realistic. In good condition. Late 19th or early 20th century. Height 17 cm.