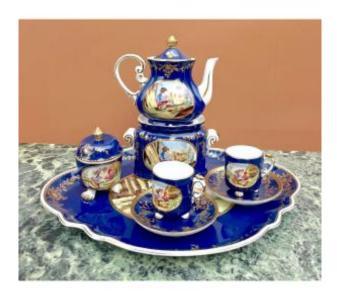

# Description

Tête à tête tea or coffee service in cobalt blue porcelain or earthenware enhanced with gold with decoration of children in a cartouche dating from the end of the 19th, beginning of the 20th century. This service includes a tray, a teapot, a sugar bowl, two cups with their saucers.

Dimensions of the tray: 41 x 34cm

Height of the teapot: 25.5cm
Height of the sugar bowl: 11cm
Diameter of the sugar bowl: 7.5cm
Diameter of the saucers: 12cm
Height of the cups: 6.5cm

Diameter of the cups: 5.5cm