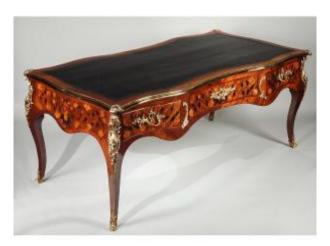

## Description

Large flat desk in satin and amaranth The rectangular top covered with black morocco and surrounded by an ingot mold and four gilt bronze staples at each corner, its scalloped belt inlaid with flower vases and other plant motifs, opens by three drawers on the front and three simulated drawers on the other side Rich finely chiseled gilt bronze trim on the falls, keyholes, handles and shoes Work from the Louis XV period stamped L. FORTIN four times, Dimensions H 74 x 193 cm W x 97cm D