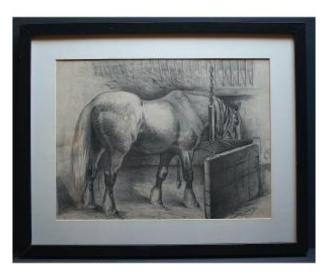

### Description

Drawing on paper, framed, under glass, representing a horse with a dappled coat in the stable. Signed lower right: Achille Giroux Period 19th century Condition: Good general condition, note a trace of humidity on the left as well as a slight fold in the left corner Dimensions with frame: 52.5 x 42.5 cm Dimensions when viewed from the mat: 39 x 29 cm

## 400 EUR

Signature : ACHILLE GIROUX Period : 19th century Condition : Etat d'usage Material : Paper Length : dimensions avec cadre : 52,5 x 42,5 cm Width : dimensions à la vue du passe-partout : 39 x 29 cm