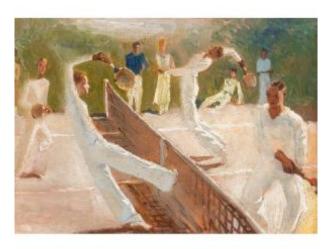

## Men's Doubles, The Tennis Club, Circa 1930 English School

## Description

Men's Doubles, The Tennis Club, circa 1930 English School A large English school scene from circa 1930 depicting a men's doubles tennis match, with figures spectating in the sunshine, oil on canvas. A unique work both in the sport and in the style of its expressive figurative detail and bright palette. Framed. Provenance: A private collection in Berkshire Dimensions: 20" x 25" framed approximately