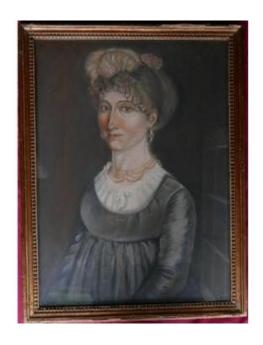

## Portrait Of A Woman, Directoire Period, Pastel, Early 19th Century

250 EUR

Period: 19th century Condition: Bon état Material: Pastel

https://www.proantic.com/en/1409658-portrait-of-a-woman-di

rectoire-period-pastel-early-19th-century.html

## Description

Portrait of a Woman Directoire Period Pastel early 19th century

Portrait of a woman from the Directoire period French school of the early 19th century. Pastel under glass. In its original 19th century frame.

Frame dimensions: 56 x 42 cm Pastel dimensions: 50 x 37 cm

Shipping to France: 15 euros Shipping to the EEC: 25 euros Shipping to Eastern Europe,

Greece, ...: 35 euros Shipping to the USA, Russia, Canada, Middle East: 90 euros Shipping to the rest of the world, Australia, China ...: 90 euros Bank transfers and checks in France authorized