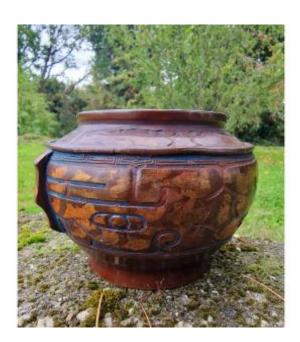

#### Description

Circular pot or incense burner in bronze with brown lacquer and formerly blue in the hollows enhanced with gold splash /parcel gilt in the spirit of the achievements of the Ming dynasty and earlier, the decoration as well as the form take their inspiration from the sacred objects of the Shang dynasty. Period probably around 1880-1920. Beautiful original condition. Delivery possible by chronopost for: France 20EUR Europe 40EUR

## 230 EUR

Signature : Inconnu Period : 19th century Condition : Bon état Material : Bronze Diameter : 16 Height : 12

https://www.proantic.com/en/1409770-chinese-archaic-perfum e-pot-or-burner-gold-splashed-and-chinese-lacquered-archaicstyle.html