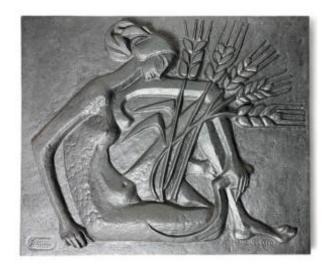

## M Quellier Cast Iron Fireplace Plate 1960 Published By Le Fondeur Stern Naked Woman Sickle Whea

650 EUR

Signature : M Quillet Period : 20th century

Condition: Très bon état

Material: Cast iron

## Description

All the spirit of the 1960s for this cast iron fireback signed M Quillet, published by the founder Stern.

Stylized scene representing a nude woman resting seated, a sheaf of wheat in her arms and a sickle in her hand.

Dating: 1960s

Dimensions:

52.5 x 43.5

Max thickness 2.8cm

Condition: Perfect, cleaned and refurbished.

Transport is included in the price indicated for France

Dealer