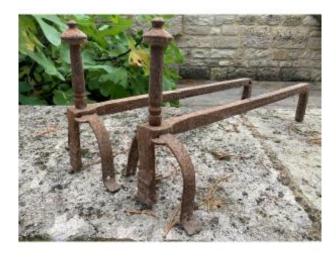

# Pair Of 17th Century Andire Fireplaces

## Description

PAIR of 17th century andirons

Good general condition

Typical model of 17th century Burgundy.

Classic wear due to many generations of

fireplaces

Wrought iron rusted on the surface without deep

alterations

A good stroke of a mechanical metal brush will

be enough to restore its former luster!

Length: 45 cm Height: 30 cm