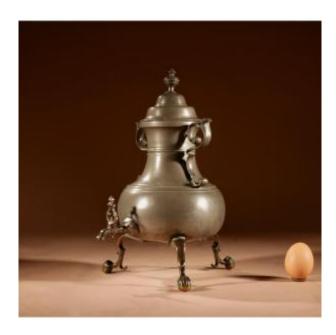

## Dutch Pewter And Bronze "kraantjeskan" (samovar / Coffee / Tea Urn) Circa 1750.

Description

Rare Dutch Pewter And bronze "Kraantjeskan" (Samovar / Coffee / Tea Urn) Circa 1750.

This is the nicest type of pewter/bronze Dutch coffee urn, a beautiful model and this type is very rare to find also with the early type of pewter handles.

Still in very good old used condition even the bronze legs have the original pewter connection to the body and with the original lid.

Marked with the Dutch quality mark of the Crowned Rose.

Overall with a beautiful old patination. Dutch circa 1750. 33cm high, 22cm wide, 27cm deep. 1 750 EUR

Period: 18th century

Condition: Très bon état

Material: Tin

Width: 22

Height: 33

Depth: 27

https://www.proantic.com/en/1411447-dutch-pewter-and-bronze-kraantjeskan-samovar-coffee-tea-urn-circa-1750.html

Dealer