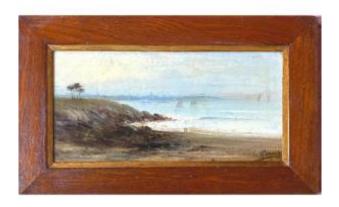

## Oil On Wood 19th Century "exceptional View" Signed

290 EUR

Signature : A Déterminer

Period: 19th century

Condition: Restauré

Material: Oil painting on wood

Length: 50,5 Width: 30,5

Depth: 1,5

https://www.proantic.com/en/1411560-oil-on-wood-19th-cent ury-quotexceptional-viewquot-signed.html

Description

Old oil on wood exceptionally executed with great finesse where we can see some sailing boats in the foreground and in the distance a church or cathedral in the distance. It may be a place near Arcachon! Signature to be determined at the bottom right. The wooden frame is old but very clean. Size of the painting 50.5 cm x 30.5 cm. Size of the work 40 cm x 20 cm. For shipping outside the European Union Please contact me, thank you