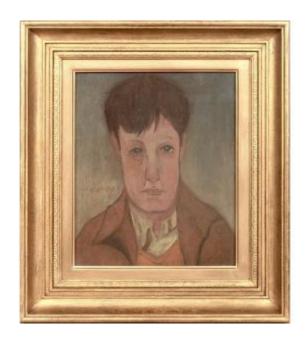

## Portrait Of A Young Man, Early 20th Century Signed Ls Lowry - Laurence Stephen Lowr

4 800 EUR

Period: 20th century Condition: Bon état Material: Oil painting

Length: 45cm Width: 40cm

https://www.proantic.com/en/1411781-portrait-of-a-young-ma n-early-20th-century-signed-ls-lowry-laurence-stephen-lowry. html

## Description

Portrait of a Young Man, early 20th century Signed LS Lowry - Laurence Stephen LOWRY (1887-1976) Portrait of a young man, early 20th century, oil on canvas signed LS Lowry. Unusual portrait of a young working class man, possibly an early portrait by or by Lowry. Presented in a stepped gilt frame. The work requires further research for authentication. Good overall condition, on its original liner. Later inscriptions on the reverse. Dimensions: 17" x 15" framed approximately