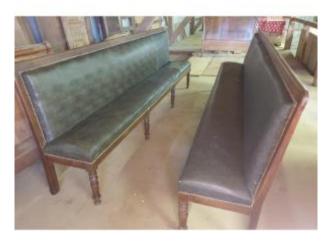

### Description

Two elegant large bistro / brasserie benches probably dating from the early 20th century. Oak structure supported by 4 turned legs on the front and 4 straight legs at the back. Leather (or imitation) seat and back in bottle green. The padding was certainly redone during a past restoration.

#### dimensions:

length = 318 cm for one, 305 cm for the other total height = 105 cm seat height = 46 cm depth = 50 cm