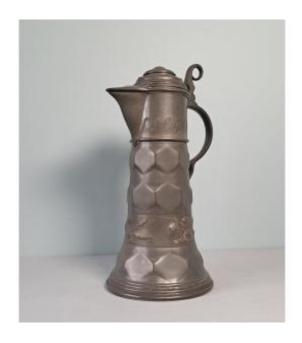

### Description

Beautiful pewter pitcher in Art Deco style. Early 20th century. It has a wide upper opening with a spout, a vertical handle and a flat bottom. The stepped lid is slightly domed and follows the shape of the spout. It is hinged and decorated with a dustpan. The belly is chiseled with sheaves of wheat and strawberries as well as geometric relief decorations. Very good condition. Goldsmith's mark under the base.